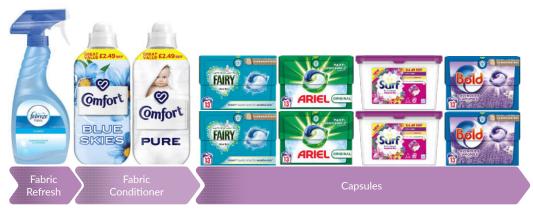

## 2 Shelf Product List

(Reading left to right)

| Shelf 1                                       | Sub Category       |
|-----------------------------------------------|--------------------|
| Febreeze Classic 500ml                        | Fabric Refresh     |
| Comfort Blue Skies Conditioner 33w            | Fabric Conditioner |
| Comfort Pure Fabric Conditioner 33w           | Fabric Conditioner |
| Fairy Non Biological Washing Pods 13w         | Capsules           |
| Ariel All in One Washing Pods Original 13w    | Capsules           |
| Surf Tropical Lily & Ylang Ylang Capsules 18w | Capsules           |
| Bold Lavender & Camomile Capsules 13w         | Capsules           |
| Shelf 2                                       |                    |
| Persil Non Bio Powder 10w                     | Powders            |
| Surf Tropical Lily & Ylang Ylang Powder 10w   | Powders            |
| Bold Lavender & Camomile Gel 24w              | Powders            |
| Surf Tropical Lily & Ylang Ylang Liquid 24w   | Liquids & Gel      |
| Persil Liquid Non Bio 24w                     | Liquids & Gel      |
| Persil Liquid Bio 24w                         | Liquids & Gel      |