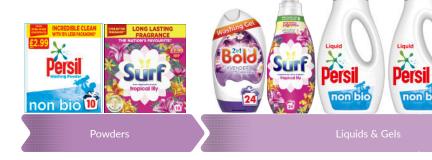

## 2 Shelf Product List

(Reading left to right)

| Shelf 1                                       | Sub Category       |
|-----------------------------------------------|--------------------|
| Febreeze Classic 500ml                        | Fabric Refresh     |
| Comfort Blue Skies Conditioner 33w            | Fabric Conditioner |
| Comfort Pure Fabric Conditioner 33w           | Fabric Conditioner |
| Fairy Non Biological Washing Pods 13w         | Capsules           |
| Ariel All in One Washing Pods Original 13w    | Capsules           |
| Surf Tropical Lily & Ylang Ylang Capsules 18w | Capsules           |
| Bold Lavender & Camomile Capsules 13w         | Capsules           |
| Shelf 2                                       |                    |
| Persil Non Bio Powder 10w                     | Powders            |
| Surf Tropical Lily & Ylang Ylang Powder 10w   | Powders            |
| Bold Lavender & Camomile Gel 24w              | Powders            |
| Surf Tropical Lily & Ylang Ylang Liquid 24w   | Liquids & Gel      |
| Persil Liquid Non Bio 24w                     | Liquids & Gel      |
| Persil Liquid Bio 24w                         | Liquids & Gel      |