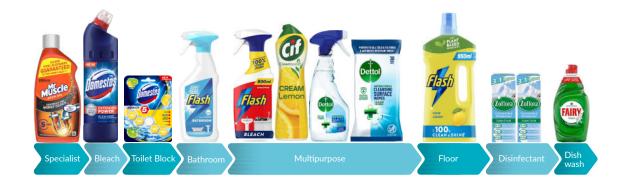

## 1 Shelf Product List

(Reading left to right)

| Shelf 1                                      | Sub Category  |
|----------------------------------------------|---------------|
| Mr Muscle Drain Unblocker Gel 500ml          | Specialist    |
| Domestos Original Bleach 750ml               | Bleach        |
| Domestos Power 5 Rim Block Lime 55g          | Toilet Blocks |
| Flash Bathroom Spray 500ml                   | Bathroom      |
| Flash Cleaning Spray with Bleach 800ml       | Multipurpose  |
| Cif Cream Cleaner Lemon 500ml                | Multipurpose  |
| Dettol Antibac Surface Spray 500ml           | Multipurpose  |
| Dettol Antibac Surface Wipes 30pc            | Multipurpose  |
| Flash Lemon All Purpose Liquid Cleaner 950ml | Floor         |
| Zoflora Disinfectant Linen Fresh 120ml       | Disinfectant  |
| Fairy Washing Up Liquid Original 320ml       | Dishwash      |