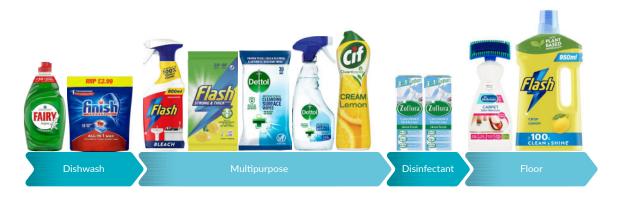

## 2 Shelf Product List

(Reading left to right)

| Shelf 1                                                 | Sub Category |
|---------------------------------------------------------|--------------|
| Fairy Washing Up Liquid Original 320ml                  | Dishwash     |
| Finish PowerBall All in One Max Dishwasher Tablets 13pc | Dishwash     |
| Flash Cleaning Spray with Bleach 800ml                  | Multipurpose |
| Flash Wipes 24pc                                        | Multipurpose |
| Dettol Antibac Surface Wipes 30pc                       | Multipurpose |
| Dettol Antibac Surface Spray 500ml                      | Multipurpose |
| Cif Cream Cleaner Lemon 500ml                           | Multipurpose |
| Zoflora Disinfectant Linen Fresh 120ml                  | Disinfectant |
| Dr Beckmann's Carpet Cleaner with Brush 650ml           | Floor        |
| Flash Lemon All Purpose Liquid Cleaner 950ml            | Floor        |
| Shelf 2                                                 |              |
| Domestos Original Bleach 750ml                          | Bleach       |
| Domestos Original Citrus Bleach 750ml                   | Bleach       |
| Harpic 100% Limescale Remover Toilet Gel 750ml          | Toilet Gel   |
| Domestos Power 5 Rim Block Lime 55g                     | Toilet Block |
| Bloo Original Blue Toilet Block 2x 38g                  | Toilet Block |
| Mr Muscle Drain Unblocker Gel 500ml                     | Specialist   |
| Viakal Limescale Remover Spray 500ml                    | Specialist   |
| Flash Bathroom Spray 500ml                              | Bathroom     |
| Cif Power & Shine Bathroom Spray 700ml                  | Bathroom     |