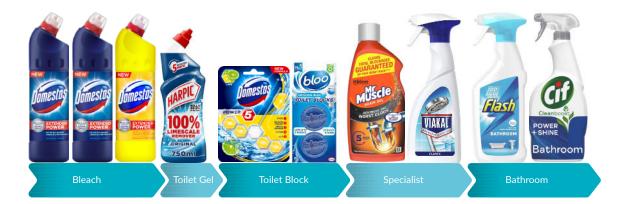

## 2 Shelf Product List

(Reading left to right)

| Shelf 1                                                 | Sub Category |
|---------------------------------------------------------|--------------|
| Fairy Washing Up Liquid Original 320ml                  | Dishwash     |
| Finish PowerBall All in One Max Dishwasher Tablets 13pc | Dishwash     |
| Flash Cleaning Spray with Bleach 800ml                  | Multipurpose |
| Flash Wipes 24pc                                        | Multipurpose |
| Dettol Antibac Surface Wipes 30pc                       | Multipurpose |
| Dettol Antibac Surface Spray 500ml                      | Multipurpose |
| Cif Cream Cleaner Lemon 500ml                           | Multipurpose |
| Zoflora Disinfectant Linen Fresh 120ml                  | Disinfectant |
| Dr Beckmann's Carpet Cleaner with Brush 650ml           | Floor        |
| Flash Lemon All Purpose Liquid Cleaner 950ml            | Floor        |
| Shelf 2                                                 |              |
| Domestos Original Bleach 750ml                          | Bleach       |
| Domestos Original Citrus Bleach 750ml                   | Bleach       |
| Harpic 100% Limescale Remover Toilet Gel 750ml          | Toilet Gel   |
| Domestos Power 5 Rim Block Lime 55g                     | Toilet Block |
| Bloo Original Blue Toilet Block 2x 38g                  | Toilet Block |
| Mr Muscle Drain Unblocker Gel 500ml                     | Specialist   |
| Viakal Limescale Remover Spray 500ml                    | Specialist   |
| Flash Bathroom Spray 500ml                              | Bathroom     |
| Cif Power & Shine Bathroom Spray 700ml                  | Bathroom     |