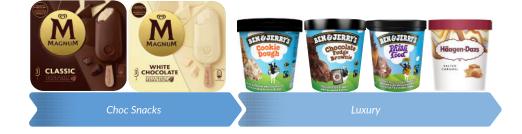

## 3 Shelf Product List

(Reading left to right)

| Shelf 1                                                  | Sub Category   |
|----------------------------------------------------------|----------------|
| Rowntrees Fruit Pastilles Lollies 4pk                    | Children's     |
| Twister Mini Pineapple & Lime Lolly 8x 50ml              | Children's     |
| Cadbury Flake 99 Cone 4pk                                | Filled Cones   |
| Mars Ice Cream Bars 4pk                                  | Choc Snacks    |
| Magnum Mini Classic, Almond & White Assorted ${\rm 6pk}$ | Choc Snacks    |
| Shelf 2                                                  | Sub Category   |
| Magnum Classic Sticks 3x 100ml                           | Choc Snacks    |
| Magnum White Sticks 3x 100ml                             | Choc Snacks    |
| Ben & Jerry's Cookie Dough 465ml                         | Luxury         |
| Ben & Jerry's Chocolate Fudge Brownie 465ml              | Luxury         |
| Ben & Jerry's Phish Food 465ml                           | Luxury         |
| Haagen Daaz Salted Caramel 460ml                         | Luxury         |
| Shelf 3                                                  | Sub Category   |
| Carte D'Or Madagascan Vanilla 900ml                      | Premium        |
| Viennetta Vanilla 650ml                                  | Family Dessert |
| Walls Soft Scoop Vanilla 1.8                             | Standard       |
| Ben & Jerry's Dairy Free Cookie Dough 465ml              | Dairy Free     |