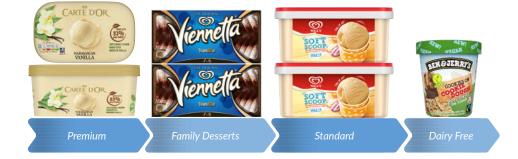

## 3 Shelf Product List

(Reading left to right)

| Shelf 1                                                  | Sub Category   |
|----------------------------------------------------------|----------------|
| Rowntrees Fruit Pastilles Lollies 4pk                    | Children's     |
| Twister Mini Pineapple & Lime Lolly 8x 50ml              | Children's     |
| Cadbury Flake 99 Cone 4pk                                | Filled Cones   |
| Mars Ice Cream Bars 4pk                                  | Choc Snacks    |
| Magnum Mini Classic, Almond & White Assorted ${\rm 6pk}$ | Choc Snacks    |
| Shelf 2                                                  | Sub Category   |
| Magnum Classic Sticks 3x 100ml                           | Choc Snacks    |
| Magnum White Sticks 3x 100ml                             | Choc Snacks    |
| Ben & Jerry's Cookie Dough 465ml                         | Luxury         |
| Ben & Jerry's Chocolate Fudge Brownie 465ml              | Luxury         |
| Ben & Jerry's Phish Food 465ml                           | Luxury         |
| Haagen Daaz Salted Caramel 460ml                         | Luxury         |
| Shelf 3                                                  | Sub Category   |
| Carte D'Or Madagascan Vanilla 900ml                      | Premium        |
| Viennetta Vanilla 650ml                                  | Family Dessert |
| Walls Soft Scoop Vanilla 1.8                             | Standard       |
| Ben & Jerry's Dairy Free Cookie Dough 465ml              | Dairy Free     |