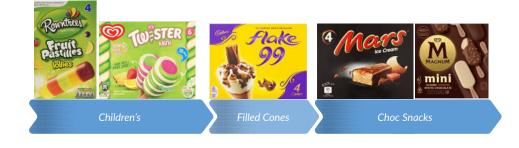

## 3 Shelf Product List

(Reading left to right)

| Shelf 1                                                  | Sub Category   |
|----------------------------------------------------------|----------------|
| Rowntrees Fruit Pastilles Lollies 4pk                    | Children's     |
| Twister Mini Pineapple & Lime Lolly 8x 50ml              | Children's     |
| Cadbury Flake 99 Cone 4pk                                | Filled Cones   |
| Mars Ice Cream Bars 4pk                                  | Choc Snacks    |
| Magnum Mini Classic, Almond & White Assorted ${\rm 6pk}$ | Choc Snacks    |
| Shelf 2                                                  | Sub Category   |
| Magnum Classic Sticks 3x 100ml                           | Choc Snacks    |
| Magnum White Sticks 3x 100ml                             | Choc Snacks    |
| Ben & Jerry's Cookie Dough 465ml                         | Luxury         |
| Ben & Jerry's Chocolate Fudge Brownie 465ml              | Luxury         |
| Ben & Jerry's Phish Food 465ml                           | Luxury         |
| Haagen Daaz Salted Caramel 460ml                         | Luxury         |
| Shelf 3                                                  | Sub Category   |
| Carte D'Or Madagascan Vanilla 900ml                      | Premium        |
| Viennetta Vanilla 650ml                                  | Family Dessert |
| Walls Soft Scoop Vanilla 1.8                             | Standard       |
| Ben & Jerry's Dairy Free Cookie Dough 465ml              | Dairy Free     |