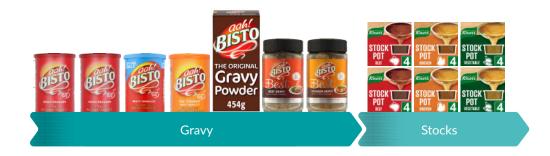

## 3 Shelf Product List

(Reading left to right)

| Shelf 1                                      | Sub Category     |
|----------------------------------------------|------------------|
| Bisto Gravy Granules Favourites 170g         | Gravy            |
| Bisto Gravy Granules 25% Less Salt 170g      | Gravy            |
| Bisto Gravy Granules Chicken 170g            | Gravy            |
| Bisto Gravy Powder 454g                      | Gravy            |
| Bisto Best Gravy Beef 250g                   | Gravy            |
| Bisto Best Gravy Chicken 250g                | Gravy            |
| Knorr Stock Pot Beef x4                      | Stocks           |
| Knorr Stock Pot Chicken x4                   | Stocks           |
| Knorr Stock Pot Vegetable x4                 | Stocks           |
| Shelf 2                                      | Sub Category     |
| Colman's Cheddar Cheese Mix 40g              | Pour-over Sauces |
| Colman's Parsley Sauce Mix 20g               | Pour-over Sauces |
| Colman's Bread Sauce Mix 40g                 | Pour-over Sauces |
| Schwartz Creamy Pepper Sauce Mix 25g         | Pour-over Sauces |
| Paxo Sage & Onion Stuffing Mix 85g           | Stuffing         |
| Bovril Beef 125g                             | Stocks           |
| OXO Cubes Beef x12                           | Stocks           |
| OXO Cubes Reduced Salt Beef x12              | Stocks           |
| Knorr Stock Cubes Chicken x8                 | Stocks           |
| Knorr Stock Cubes Vegetable x8               | Stocks           |
| Shelf 3                                      | Sub Category     |
| Colman's Chilli Con Carne Recipe Mix 50g     | Dry Recipe Mixes |
| Colman's Sausage Casserole Recipe Mix 39g    | Dry Recipe Mixes |
| Colman's Beef Casserole Recipe Mix 40g       | Dry Recipe Mixes |
| Colman's Chicken Casserole Recipe Mix 40g    | Dry Recipe Mixes |
| Colman's Spaghetti Bolognaise Recipe Mix 44g | Dry Recipe Mixes |
| Schwartz Hot Chilli Con Carne Recipe Mix 44g | Dry Recipe Mixes |
| Nando's Peri Peri Bag & Bake Medium 20g      | Baking Bag       |