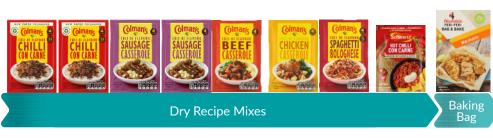

## 3 Shelf Product List

(Reading left to right)

| Shelf 1                                      | Sub Category     |
|----------------------------------------------|------------------|
| Bisto Gravy Granules Favourites 170g         | Gravy            |
| Bisto Gravy Granules 25% Less Salt 170g      | Gravy            |
| Bisto Gravy Granules Chicken 170g            | Gravy            |
| Bisto Gravy Powder 454g                      | Gravy            |
| Bisto Best Gravy Beef 250g                   | Gravy            |
| Bisto Best Gravy Chicken 250g                | Gravy            |
| Knorr Stock Pot Beef x4                      | Stocks           |
| Knorr Stock Pot Chicken x4                   | Stocks           |
| Knorr Stock Pot Vegetable x4                 | Stocks           |
| Shelf 2                                      | Sub Category     |
| Colman's Cheddar Cheese Mix 40g              | Pour-over Sauces |
| Colman's Parsley Sauce Mix 20g               | Pour-over Sauces |
| Colman's Bread Sauce Mix 40g                 | Pour-over Sauces |
| Schwartz Creamy Pepper Sauce Mix 25g         | Pour-over Sauces |
| Paxo Sage & Onion Stuffing Mix 85g           | Stuffing         |
| Bovril Beef 125g                             | Stocks           |
| OXO Cubes Beef x12                           | Stocks           |
| OXO Cubes Reduced Salt Beef x12              | Stocks           |
| Knorr Stock Cubes Chicken x8                 | Stocks           |
| Knorr Stock Cubes Vegetable x8               | Stocks           |
| Shelf 3                                      | Sub Category     |
| Colman's Chilli Con Carne Recipe Mix 50g     | Dry Recipe Mixes |
| Colman's Sausage Casserole Recipe Mix 39g    | Dry Recipe Mixes |
| Colman's Beef Casserole Recipe Mix 40g       | Dry Recipe Mixes |
| Colman's Chicken Casserole Recipe Mix 40g    | Dry Recipe Mixes |
| Colman's Spaghetti Bolognaise Recipe Mix 44g | Dry Recipe Mixes |
| Schwartz Hot Chilli Con Carne Recipe Mix 44g | Dry Recipe Mixes |
| Nando's Peri Peri Bag & Bake Medium 20g      | Baking Bag       |