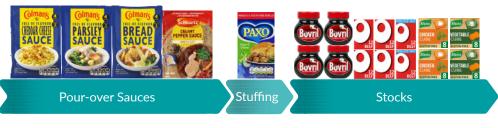

## 3 Shelf Product List

(Reading left to right)

| Shelf 1                                      | Sub Category     |
|----------------------------------------------|------------------|
| Bisto Gravy Granules Favourites 170g         | Gravy            |
| Bisto Gravy Granules 25% Less Salt 170g      | Gravy            |
| Bisto Gravy Granules Chicken 170g            | Gravy            |
| Bisto Gravy Powder 454g                      | Gravy            |
| Bisto Best Gravy Beef 250g                   | Gravy            |
| Bisto Best Gravy Chicken 250g                | Gravy            |
| Knorr Stock Pot Beef x4                      | Stocks           |
| Knorr Stock Pot Chicken x4                   | Stocks           |
| Knorr Stock Pot Vegetable x4                 | Stocks           |
| Shelf 2                                      | Sub Category     |
| Colman's Cheddar Cheese Mix 40g              | Pour-over Sauces |
| Colman's Parsley Sauce Mix 20g               | Pour-over Sauces |
| Colman's Bread Sauce Mix 40g                 | Pour-over Sauces |
| Schwartz Creamy Pepper Sauce Mix 25g         | Pour-over Sauces |
| Paxo Sage & Onion Stuffing Mix 85g           | Stuffing         |
| Bovril Beef 125g                             | Stocks           |
| OXO Cubes Beef x12                           | Stocks           |
| OXO Cubes Reduced Salt Beef x12              | Stocks           |
| Knorr Stock Cubes Chicken x8                 | Stocks           |
| Knorr Stock Cubes Vegetable x8               | Stocks           |
| Shelf 3                                      | Sub Category     |
| Colman's Chilli Con Carne Recipe Mix 50g     | Dry Recipe Mixes |
| Colman's Sausage Casserole Recipe Mix 39g    | Dry Recipe Mixes |
| Colman's Beef Casserole Recipe Mix 40g       | Dry Recipe Mixes |
| Colman's Chicken Casserole Recipe Mix 40g    | Dry Recipe Mixes |
| Colman's Spaghetti Bolognaise Recipe Mix 44g | Dry Recipe Mixes |
| Schwartz Hot Chilli Con Carne Recipe Mix 44g | Dry Recipe Mixes |
| Nando's Peri Peri Bag & Bake Medium 20g      | Baking Bag       |