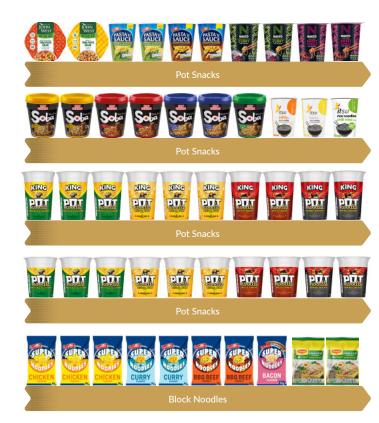

## **Pot Snacks**

## **5 Shelf Product List**

(Reading left to right)

| Shelf 1                                              | Sub Category |
|------------------------------------------------------|--------------|
| John West Mediterranean Style Tuna Salad 220g        | Pot Snacks   |
| John West French Style Tuna Salad 220g               | Pot Snacks   |
| Batchelors Pasta n' Sauce Cheese & Broccoli 65g      | Pot Snacks   |
| Batchelors Pasta n' Sauce Pot Chicken & Mushroom 65g | Pot Snacks   |
| Naked Noodle Singapore Curry 78g                     | Pot Snacks   |
| Naked Noodle Thai Sweet Chilli 78g                   | Pot Snacks   |
| Shelf 2                                              | Sub Category |
| Nissin Soba Classic Pot 90g                          | Pot Snacks   |
| Nissin Soba Chilli Pot 90g                           | Pot Snacks   |
| Nissin Soba Yakitori Chicken 90g                     | Pot Snacks   |
| Nissin Soba Teriyaki 90g                             | Pot Snacks   |
| Itsu Satay Noodle Cup 63g                            | Pot Snacks   |
| Itsu Katsu Rice Noodles 63g                          | Pot Snacks   |
| Itsu Chilli Miso Noodle Cup                          | Pot Snacks   |
|                                                      |              |

| Shelf 3                                     | Sub Category  |
|---------------------------------------------|---------------|
| Pot Noodle King Pot Chicken & Mushroom 114g | Pot Snacks    |
| Pot Noodle King Pot Curry 114g              | Pot Snacks    |
| Pot Noodle King Pot Beef & Tomato 114g      | Pot Snacks    |
| Pot Noodle King Pot Bombay Bad Boy 114g     | Pot Snacks    |
| Shelf 4                                     | Sub Category  |
| Pot Noodle Chicken & Mushroom 90g           | Pot Snacks    |
| Pot Noodle Original Curry 90g               | Pot Snacks    |
| Pot Noodle Beef & Tomato 90g                | Pot Snacks    |
| Pot Noodle Bombay Bad Boy 90g               | Pot Snacks    |
| Shelf 5                                     | Sub Category  |
| Batchelors Super Noodles Chicken 90g        | Block Noodles |
| Batchelors Super Noodles Curry 90g          | Block Noodles |
| Batchelors Super Noodles BBQ Beef 90g       | Block Noodles |
| Batchelors Super Noodles Bacon 90g          | Block Noodles |
| Maggi 2 mins Noodles Chicken Flavour 77g    | Block Noodles |
|                                             |               |