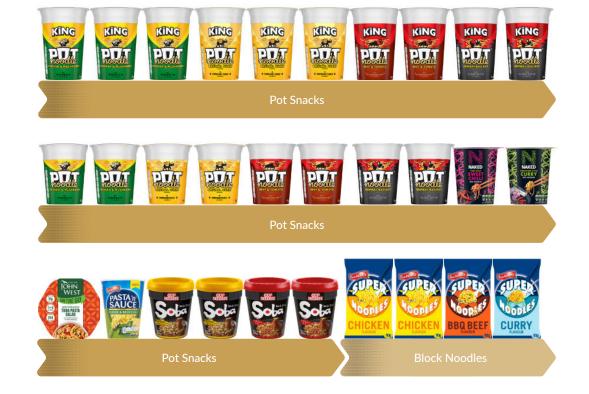

## **3 Shelf Product List**

(Reading left to right)

| Shelf 1                                         | Sub Category  |
|-------------------------------------------------|---------------|
| Pot Noodle King Pot Chicken & Mushroom 114g     | Pot Snacks    |
| Pot Noodle King Pot Curry 114g                  | Pot Snacks    |
| Pot Noodle King Pot Beef & Tomato 114g          | Pot Snacks    |
| Pot Noodle King Pot Bombay Bad Boy 114g         | Pot Snacks    |
| Shelf 2                                         | Sub Category  |
| Pot Noodle Chicken & Mushroom 90g               | Pot Snacks    |
| Pot Noodle Original Curry 90g                   | Pot Snacks    |
| Pot Noodle Beef & Tomato 90g                    | Pot Snacks    |
| Pot Noodle Bombay Bad Boy 90g                   | Pot Snacks    |
| Naked Noodle Thai Sweet Chilli 78g              | Pot Snacks    |
| Naked Noodle Singapore Curry 78g                | Pot Snacks    |
| Shelf 3                                         | Sub Category  |
| John West Mediterranean Style Tuna Salad 220g   | Pot Snacks    |
| Batchelors Pasta n' Sauce Cheese & Broccoli 65g | Pot Snacks    |
| Nissin Soba Classic Pot 90g                     | Pot Snacks    |
| Nissin Soba Chilli Pot 90g                      | Pot Snacks    |
| Batchelors Super Noodles Chicken 90g            | Block Noodles |
| Batchelors Super Noodles BBQ Beef 90g           | Block Noodles |
| Batchelors Super Noodles Curry 90g              | Block Noodles |