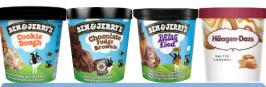

| Shelf 1                                     | Sub Category   |
|---------------------------------------------|----------------|
| Magnum Classic Sticks 3x 100ml              | Choc Snacks    |
| Magnum White Sticks 3x 100ml                | Choc Snacks    |
| Ben & Jerry's Cookie Dough 465ml            | Luxury         |
| Ben & Jerry's Chocolate Fudge Brownie 465ml | Luxury         |
| Ben & Jerry's Phish Food 465ml              | Luxury         |
| Haagen Daaz Salted Caramel 460ml            | Luxury         |
| Shelf 2                                     | Sub Category   |
| Cadbury Flake 99 Cone 4pk                   | Filled Cones   |
| Rowntrees Fruit Pastilles Lollies 4pk       | Children's     |
| Carte D'Or Madagascan Vanilla 900ml         | Premium        |
| Viennetta Vanilla 650ml                     | Family Dessert |