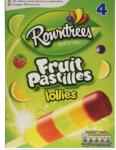

| Shelf 1                                     | Sub Category   |
|---------------------------------------------|----------------|
| Magnum Classic Sticks 3x 100ml              | Choc Snacks    |
| Magnum White Sticks 3x 100ml                | Choc Snacks    |
| Ben & Jerry's Cookie Dough 465ml            | Luxury         |
| Ben & Jerry's Chocolate Fudge Brownie 465ml | Luxury         |
| Ben & Jerry's Phish Food 465ml              | Luxury         |
| Haagen Daaz Salted Caramel 460ml            | Luxury         |
| Shelf 2                                     | Sub Category   |
| Cadbury Flake 99 Cone 4pk                   | Filled Cones   |
| Rowntrees Fruit Pastilles Lollies 4pk       | Children's     |
| Carte D'Or Madagascan Vanilla 900ml         | Premium        |
| Viennetta Vanilla 650ml                     | Family Dessert |