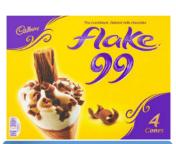

| Shelf 1                                     | Sub Category   |
|---------------------------------------------|----------------|
| Magnum Classic Sticks 3x 100ml              | Choc Snacks    |
| Magnum White Sticks 3x 100ml                | Choc Snacks    |
| Ben & Jerry's Cookie Dough 465ml            | Luxury         |
| Ben & Jerry's Chocolate Fudge Brownie 465ml | Luxury         |
| Ben & Jerry's Phish Food 465ml              | Luxury         |
| Haagen Daaz Salted Caramel 460ml            | Luxury         |
| Shelf 2                                     | Sub Category   |
| Cadbury Flake 99 Cone 4pk                   | Filled Cones   |
| Rowntrees Fruit Pastilles Lollies 4pk       | Children's     |
| Carte D'Or Madagascan Vanilla 900ml         | Premium        |
| Viennetta Vanilla 650ml                     | Family Dessert |