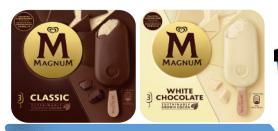

| Shelf 1                                     | Sub Category   |
|---------------------------------------------|----------------|
| Magnum Classic Sticks 3x 100ml              | Choc Snacks    |
| Magnum White Sticks 3x 100ml                | Choc Snacks    |
| Ben & Jerry's Cookie Dough 465ml            | Luxury         |
| Ben & Jerry's Chocolate Fudge Brownie 465ml | Luxury         |
| Ben & Jerry's Phish Food 465ml              | Luxury         |
| Haagen Daaz Salted Caramel 460ml            | Luxury         |
| Shelf 2                                     | Sub Category   |
| Cadbury Flake 99 Cone 4pk                   | Filled Cones   |
| Rowntrees Fruit Pastilles Lollies 4pk       | Children's     |
| Carte D'Or Madagascan Vanilla 900ml         | Premium        |
| Viennetta Vanilla 650ml                     | Family Dessert |