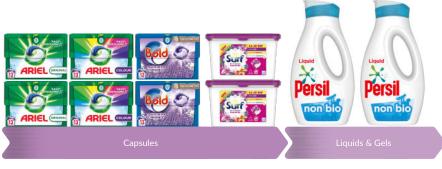

## **3 Shelf Product List**

(Reading left to right)

| Shelf 1                                       | Sub Category       |
|-----------------------------------------------|--------------------|
| Febreeze Classic 500ml                        | Fabric Refresh     |
| Comfort Blue Skies Conditioner 33w            | Fabric Conditioner |
| Comfort Pure Fabric Conditioner 33w           | Fabric Conditioner |
| Lenor Gold Orchid Fabric Conditioner 30w      | Fabric Conditioner |
| Fairy Non Biological Washing Pods 13w         | Capsules           |
| Persil Non Bio Capsules 15w                   | Capsules           |
| Shelf 2                                       | Sub Category       |
| Ariel All in One Washing Pods Original 13w    | Capsules           |
| Ariel All in One Washing Pods Colour 13w      | Capsules           |
| Bold Lavender & Camomile Capsules 13w         | Capsules           |
| Surf Tropical Lily & Ylang Ylang Capsules 18w | Capsules           |
| Persil Liquid Non Bio 24w                     | Liquids & Gels     |
| Shelf 3                                       | Sub Category       |
| Daz Bio Powder 9w                             | Powders            |
| Persil Non Bio Powder 10w                     | Powders            |
| Surf Tropical Lily & Ylang Ylang Powder 10w   | Powders            |
| Bold Lavender & Camomile Gel 24w              | Liquids & Gels     |
| Surf Tropical Lily & Ylang Ylang Liquid 24w   | Liquids & Gels     |
| Persil Liquid Bio 24w                         | Liquids & Gels     |