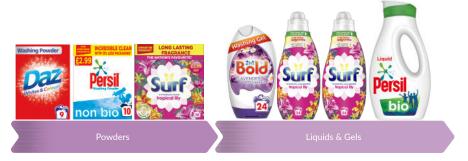

## **3 Shelf Product List**

(Reading left to right)

| Shelf 1                                       | Sub Category       |
|-----------------------------------------------|--------------------|
| Febreeze Classic 500ml                        | Fabric Refresh     |
| Comfort Blue Skies Conditioner 33w            | Fabric Conditioner |
| Comfort Pure Fabric Conditioner 33w           | Fabric Conditioner |
| Lenor Gold Orchid Fabric Conditioner 30w      | Fabric Conditioner |
| Fairy Non Biological Washing Pods 13w         | Capsules           |
| Persil Non Bio Capsules 15w                   | Capsules           |
| Shelf 2                                       | Sub Category       |
| Ariel All in One Washing Pods Original 13w    | Capsules           |
| Ariel All in One Washing Pods Colour 13w      | Capsules           |
| Bold Lavender & Camomile Capsules 13w         | Capsules           |
| Surf Tropical Lily & Ylang Ylang Capsules 18w | Capsules           |
| Persil Liquid Non Bio 24w                     | Liquids & Gels     |
| Shelf 3                                       | Sub Category       |
| Daz Bio Powder 9w                             | Powders            |
| Persil Non Bio Powder 10w                     | Powders            |
| Surf Tropical Lily & Ylang Ylang Powder 10w   | Powders            |
| Bold Lavender & Camomile Gel 24w              | Liquids & Gels     |
| Surf Tropical Lily & Ylang Ylang Liquid 24w   | Liquids & Gels     |
| Persil Liquid Bio 24w                         | Liquids & Gels     |