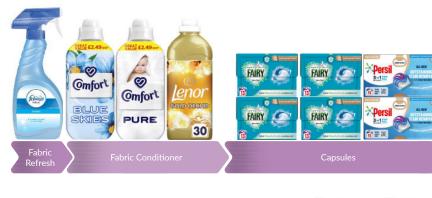

## **3 Shelf Product List**

(Reading left to right)

| Shelf 1                                       | Sub Category       |
|-----------------------------------------------|--------------------|
| Febreeze Classic 500ml                        | Fabric Refresh     |
| Comfort Blue Skies Conditioner 33w            | Fabric Conditioner |
| Comfort Pure Fabric Conditioner 33w           | Fabric Conditioner |
| Lenor Gold Orchid Fabric Conditioner 30w      | Fabric Conditioner |
| Fairy Non Biological Washing Pods 13w         | Capsules           |
| Persil Non Bio Capsules 15w                   | Capsules           |
| Shelf 2                                       | Sub Category       |
| Ariel All in One Washing Pods Original 13w    | Capsules           |
| Ariel All in One Washing Pods Colour 13w      | Capsules           |
| Bold Lavender & Camomile Capsules 13w         | Capsules           |
| Surf Tropical Lily & Ylang Ylang Capsules 18w | Capsules           |
| Persil Liquid Non Bio 24w                     | Liquids & Gels     |
| Shelf 3                                       | Sub Category       |
| Daz Bio Powder 9w                             | Powders            |
| Persil Non Bio Powder 10w                     | Powders            |
| Surf Tropical Lily & Ylang Ylang Powder 10w   | Powders            |
| Bold Lavender & Camomile Gel 24w              | Liquids & Gels     |
| Surf Tropical Lily & Ylang Ylang Liquid 24w   | Liquids & Gels     |
| Persil Liquid Bio 24w                         | Liquids & Gels     |