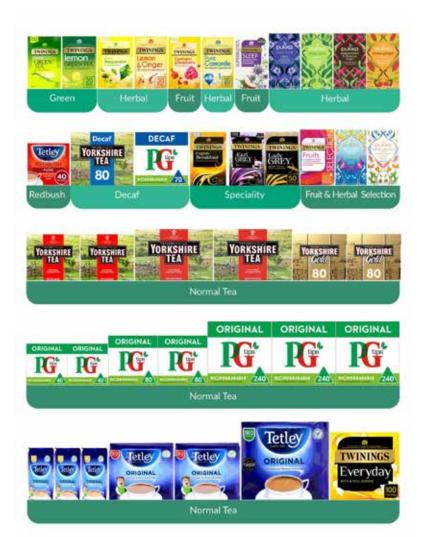

## **5 Shelf Product List**

(Reading left to right)

| Shelf 1                            | Sub Category   |
|------------------------------------|----------------|
| Twinings Pure Green 20s            | Green          |
| Twinings Lemon Green 20s           | Green          |
| Twinings Peppermint 20s            | Herbal         |
| Twinings Lemon Ginger 20s          | Herbal         |
| Twinings Cranberry & Raspberry 20s | Fruit          |
| Twinings Camomile 20s              | Herbal         |
| Twinings Superblends Sleep 20s     | Fruit          |
| Pukka Night Time 20s               | Herbal         |
| Pukka Three Mint 20s               | Herbal         |
| Pukka Peppermint & Licorice 20s    | Herbal         |
| Pukka Three Ginger 20s             | Herbal         |
| Shelf 2                            | Sub Category   |
| Tetley Redbush 40s                 | Redbush        |
| Yorkshire Decaf 80s                | Decaf          |
| PG Tips Decaf 70s                  | Decaf          |
| Twinings English Breakfast 50s     | Speciality     |
| Twinings Earl Grey 50s             | Speciality     |
| Twinings Lady Grey 50s             | Speciality     |
| Twinings Fruit Selection 20s       | Fruit & Herbal |
| Pukka Day to Night 20s             | Fruit & Herbal |
| Pukka Herbal Collection 20s        | Fruit & Herbal |
| Shelf 3                            | Sub Category   |
| Yorkshire 80s                      | Normal         |
| Yorkshire 80s                      | Normal         |
| Yorkshire 160s                     | Normal         |
| Yorkshire 160s                     | Normal         |
| Yorkshire Gold 80s                 | Normal         |
| Yorkshire Gold 80s                 | Normal         |

| Chalf 4                                                | Cult Catagonia                       |
|--------------------------------------------------------|--------------------------------------|
| Shelf 4                                                | Sub Category                         |
| PG Tips 40s                                            | Normal                               |
| PG Tips 40s                                            | Normal                               |
| PG Tips 80s                                            | Normal                               |
| PG Tips 80s                                            | Normal                               |
| PG Tips 240s                                           | Normal                               |
| PG Tips 240s                                           | Normal                               |
| PG Tips 240s                                           | Normal                               |
|                                                        |                                      |
| Shelf 5                                                | Sub Category                         |
| Shelf 5 Tetley 40s                                     | Sub Category Normal                  |
|                                                        |                                      |
| Tetley 40s                                             | Normal                               |
| Tetley 40s Tetley 40s                                  | Normal<br>Normal                     |
| Tetley 40s Tetley 40s Tetley 40s                       | Normal<br>Normal                     |
| Tetley 40s Tetley 40s Tetley 40s Tetley 80s            | Normal<br>Normal<br>Normal           |
| Tetley 40s Tetley 40s Tetley 40s Tetley 80s Tetley 80s | Normal<br>Normal<br>Normal<br>Normal |