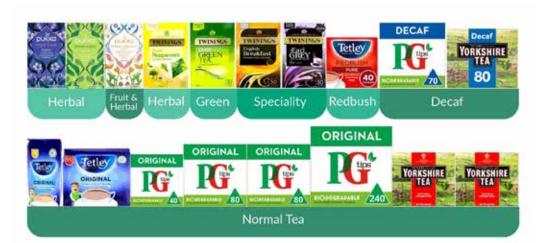

## 2 Shelf Product List

(Reading left to right)

| Shelf 1                        | Sub Category   |
|--------------------------------|----------------|
| Pukka Night Time 20s           | Herbal         |
| Pukka Three Mint 20s           | Herbal         |
| Pukka Herbal Collection 20s    | Fruit & Herbal |
| Twinings Peppermint 20s        | Herbal         |
| Twinings Pure Green 20s        | Green          |
| Twinings English Breakfast 50s | Speciality     |
| Twinings Earl Grey 50s         | Speciality     |
| Tetley Redbush 40s             | Redbush        |
| PG Tips Decaf 70s              | Decaf          |
| Yorkshire Decaf 80s            | Decaf          |
| Shelf 2                        | Sub Category   |
| Tetley 40s                     | Normal         |
| Tetley 80s                     | Normal         |
| PG Tips 40s                    | Normal         |
| PG Tips 80s                    | Normal         |
| PG Tips 80s                    | Normal         |
| PG Tips 240s                   | Normal         |
| Yorkshire 80s                  | Normal         |
| Yorkshire 80s                  | Normal         |