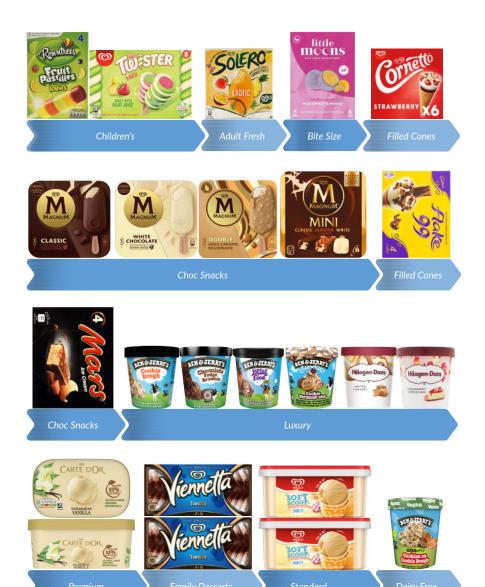

## 4 Shelf Product List

(Reading left to right)

|                                                                                                                                                                                                       | 2                                                |
|-------------------------------------------------------------------------------------------------------------------------------------------------------------------------------------------------------|--------------------------------------------------|
| Shelf 1                                                                                                                                                                                               | Sub Category                                     |
| Rowntrees Fruit Pastilles Lollies 4pk                                                                                                                                                                 | Children's                                       |
| Twister Mini Pineapple & Lime Lolly 8x 50ml                                                                                                                                                           | Children's                                       |
| Solero Exotic 3pk                                                                                                                                                                                     | Adult Refresh                                    |
| Little Moons 6 Pasion Fruit & Mango Mochi 192g                                                                                                                                                        | Bitesize                                         |
| Cornetto Strawberry Cone 6pk                                                                                                                                                                          | Filled Cones                                     |
| Shelf 2                                                                                                                                                                                               | Sub Category                                     |
| Magnum Classic Sticks 3x 100ml                                                                                                                                                                        | Choc Snacks                                      |
| Magnum White Sticks 3x 100ml                                                                                                                                                                          | Choc Snacks                                      |
| Magnum Double Gold Billionaire 3pk                                                                                                                                                                    | Choc Snacks                                      |
| Magnum Mini Classic, Almond & White Assorted 6pk                                                                                                                                                      | Choc Snacks                                      |
| Cadbury Flake 99 Cone 4pk                                                                                                                                                                             | Filled Cones                                     |
| Shelf 3                                                                                                                                                                                               | Sub Category                                     |
| Mars Ice Cream Bars 4pk                                                                                                                                                                               | Choc Snacks                                      |
| Ben & Jerry's Cookie Dough 465ml                                                                                                                                                                      | Luxury                                           |
|                                                                                                                                                                                                       |                                                  |
| Ben & Jerry's Chocolate Fudge Brownie 465ml                                                                                                                                                           | Luxury                                           |
|                                                                                                                                                                                                       | Luxury<br>Luxury                                 |
| Ben & Jerry's Phish Food 465ml                                                                                                                                                                        | land                                             |
| Ben & Jerry's Chocolate Fudge Brownie 465ml Ben & Jerry's Phish Food 465ml Ben & Jerry's Cookie Vermonster Sundae 427ml Haagen-Dazs Salted Caramel 460ml                                              | Luxury                                           |
| Ben & Jerry's Phish Food 465ml<br>Ben & Jerry's Cookie Vermonster Sundae 427ml                                                                                                                        | Luxury<br>Luxury                                 |
| Ben & Jerry's Phish Food 465ml Ben & Jerry's Cookie Vermonster Sundae 427ml Haagen-Dazs Salted Caramel 460ml                                                                                          | Luxury<br>Luxury<br>Luxury                       |
| Ben & Jerry's Phish Food 465ml  Ben & Jerry's Cookie Vermonster Sundae 427ml  Haagen-Dazs Salted Caramel 460ml  Haagen-Dazs Strawberry Cheesecake 460ml  Shelf 4                                      | Luxury<br>Luxury<br>Luxury<br>Luxury             |
| Ben & Jerry's Phish Food 465ml  Ben & Jerry's Cookie Vermonster Sundae 427ml  Haagen-Dazs Salted Caramel 460ml  Haagen-Dazs Strawberry Cheesecake 460ml                                               | Luxury Luxury Luxury Luxury Sub Category         |
| Ben & Jerry's Phish Food 465ml  Ben & Jerry's Cookie Vermonster Sundae 427ml  Haagen-Dazs Salted Caramel 460ml  Haagen-Dazs Strawberry Cheesecake 460ml  Shelf 4  Carte D'Or Madagascan Vanilla 900ml | Luxury Luxury Luxury Luxury Sub Category Premium |