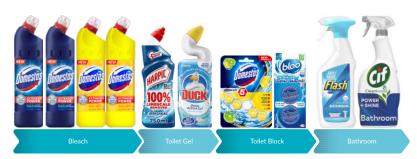

| Shelf 3                                                 |              |
|---------------------------------------------------------|--------------|
| Domestos Original Bleach 750ml                          | Bleach       |
| Domestos Original Citrus Bleach 750ml                   | Bleach       |
| Harpic 100% Limescale Remover Toilet Gel 750ml          | Toilet Gel   |
| Duck Toilet Cleaner Deep Action Liquid Gel Marine 750ml | Toilet Gel   |
| Domestos Power 5 Rim Block Lime 55g                     | Toilet Block |
| Bloo Original Blue Toilet Blocks 2x 38g                 | Toilet Block |
| Flash Bathroom Spray 500ml                              | Bathroom     |
| Cif Power & Shine Bathroom Spray 700ml                  | Bathroom     |
|                                                         |              |