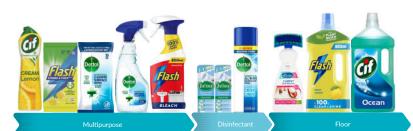

## 3 Shelf Product List

(Reading left to right)

| Shelf 1                                                                                                                                                                                            | Sub Category                                                 |
|----------------------------------------------------------------------------------------------------------------------------------------------------------------------------------------------------|--------------------------------------------------------------|
| Fairy Washing Up Liquid Original 320ml                                                                                                                                                             | Dishwash                                                     |
| Fairy Washing Up Liquid Lemon 320ml                                                                                                                                                                | Dishwash                                                     |
| Finish PowerBall All in One Max Dishwasher Tablets 13pc                                                                                                                                            | Dishwash                                                     |
| Finish Rinse Aid Original 250ml                                                                                                                                                                    | Dishwash                                                     |
| Mr Muscle Drain Unblocker Gel 500ml                                                                                                                                                                | Specialist                                                   |
| Sheen Mulipurpose Polish Spray 300ml                                                                                                                                                               | Specialist                                                   |
| Viakal Limescale Remover Spray 500ml                                                                                                                                                               | Specialist                                                   |
| Cilit Bang Mould Remover Spray 750ml                                                                                                                                                               | Specialist                                                   |
| Mr Muscle Platinum Window & Glass Cleaner 750ml                                                                                                                                                    | Specialist                                                   |
| Oven Pride Cleaning System 500ml                                                                                                                                                                   | Specialist                                                   |
| Shelf 2                                                                                                                                                                                            |                                                              |
| Cif Cream Cleaner Lemon 500ml                                                                                                                                                                      | Multipurpose                                                 |
| Flash Wipes 24pc                                                                                                                                                                                   | Multipurpose                                                 |
| Tidali Wipea Zape                                                                                                                                                                                  | Multipurpose                                                 |
|                                                                                                                                                                                                    | Multipurpose                                                 |
| Dettol Antibac Surface Wipes 30pc                                                                                                                                                                  |                                                              |
| Dettol Antibac Surface Wipes 30pc  Dettol Antibac Surface Spray 500ml  Flash Cleaning Spray with Bleach 800ml                                                                                      | Multipurpose                                                 |
| Dettol Antibac Surface Wipes 30pc Dettol Antibac Surface Spray 500ml                                                                                                                               | Multipurpose<br>Multipurpose                                 |
| Dettol Antibac Surface Wipes 30pc Dettol Antibac Surface Spray 500ml Flash Cleaning Spray with Bleach 800ml                                                                                        | Multipurpose<br>Multipurpose<br>Multipurpose                 |
| Dettol Antibac Surface Wipes 30pc  Dettol Antibac Surface Spray 500ml  Flash Cleaning Spray with Bleach 800ml  Zoflora Disinfectant Linen Fresh 120ml                                              | Multipurpose<br>Multipurpose<br>Multipurpose<br>Disinfectant |
| Dettol Antibac Surface Wipes 30pc  Dettol Antibac Surface Spray 500ml  Flash Cleaning Spray with Bleach 800ml  Zoflora Disinfectant Linen Fresh 120ml  Dettol Disinfectant Spray Crisp Linen 500ml | Multipurpose<br>Multipurpose<br>Multipurpose<br>Disinfectant |