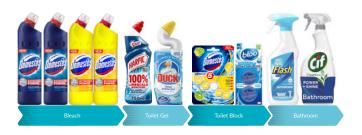

| Shelf 4                                                 | Sub Category |
|---------------------------------------------------------|--------------|
| Dettol Antibac Surface Wipes 30pc                       | Multipurpose |
| Dettol Wipes Multipurpose Citrus 24pc                   | Multipurpose |
| Flash Wipes Multipurpose 24pc                           | Multipurpose |
| Shelf 5                                                 |              |
| Domestos Original Bleach 750ml                          | Bleach       |
| Domestos Original Citrus Bleach 750ml                   | Bleach       |
| Harpic 100% Limescale Remover Toilet Gel 750ml          | Toilet Gel   |
| Duck Toilet Cleaner Deep Action Liquid Gel Marine 750ml | Toilet Gel   |
| Domestos Power 5 Rim Block Lime 55g                     | Toilet Block |
| Bloo Original Blue Toilet Blocks 2x 38g                 | Toilet Block |
| Flash Bathroom Spray 500ml                              | Bathroom     |
| Cif Power & Shine Bathroom Spray 700ml                  | Bathroom     |