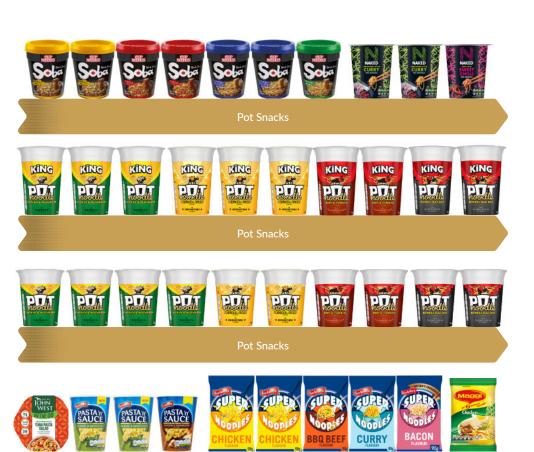

## **4 Shelf Product List**

(Reading left to right)

| Shelf 1                                              | Sub Category  |
|------------------------------------------------------|---------------|
| Nissin Soba Classic Pot 90g                          | Pot Snacks    |
| Nissin Soba Chilli Pot 90g                           | Pot Snacks    |
| Nissin Soba Yakitori Chicken 90g                     | Pot Snacks    |
| Nissin Soba Teriyaki 90g                             | Pot Snacks    |
| Naked Noodle Singapore Curry 78g                     | Pot Snacks    |
| Naked Noodle Thai Sweet Chilli 78g                   | Pot Snacks    |
| Shelf 2                                              | Sub Category  |
| Pot Noodle King Pot Chicken & Mushroom 114g          | Pot Snacks    |
| Pot Noodle King Pot Curry 114g                       | Pot Snacks    |
| Pot Noodle King Pot Beef & Tomato 114g               | Pot Snacks    |
| Pot Noodle King Pot Bombay Bad Boy 114g              | Pot Snacks    |
| Shelf 3                                              | Sub Category  |
| Pot Noodle Chicken & Mushroom 90g                    | Pot Snacks    |
| Pot Noodle Original Curry 90g                        | Pot Snacks    |
| Pot Noodle Beef & Tomato 90g                         | Pot Snacks    |
| Pot Noodle Bombay Bad Boy 90g                        | Pot Snacks    |
| Shelf 4                                              | Sub Category  |
| John West Mediterranean Style Tuna Salad 220g        | Pot Snacks    |
| Batchelors Pasta n' Sauce Cheese & Broccoli 65g      | Pot Snacks    |
| Batchelors Pasta n' Sauce Pot Chicken & Mushroom 65g | Pot Snacks    |
| Batchelors Super Noodles Chicken 90g                 | Block Noodles |
| Batchelors Super Noodles BBQ Beef 90g                | Block Noodles |
| Batchelors Super Noodles Curry 90g                   | Block Noodles |
| Batchelors Super Noodles Bacon 90g                   | Block Noodles |
| Maggi 2 mins Noodles Chicken Flavour 77g             | Block Noodles |