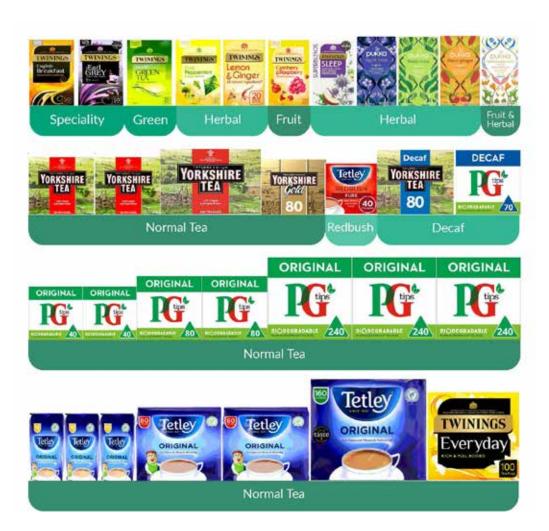

## 4 Shelf Product List

(Reading left to right)

| Shelf 1                            | Sub Category   |
|------------------------------------|----------------|
| Twinings English Breakfast 50s     | Speciality     |
| Twinings Earl Grey 50s             | Speciality     |
| Twinings Pure Green 20s            | Green          |
| Twinings Peppermint 20s            | Herbal         |
| Twinings Lemon Ginger 20s          | Herbal         |
| Twinings Cranberry & Raspberry 20s | Fruit          |
| Twinings Superblends Sleep 20s     | Herbal         |
| Pukka Night Time 20s               | Herbal         |
| Pukka Three Mint 20s               | Herbal         |
| Pukka Three Ginger 20s             | Herbal         |
| Pukka Herbal Collection 20s        | Fruit & Herbal |
| Shelf 2                            | Sub Category   |
| Yorkshire 80s                      | Normal         |
| Yorkshire 80s                      | Normal         |
| Yorkshire 160s                     | Normal         |
| Yorkshire Gold 80s                 | Normal         |
| Tetley Redbush 40s                 | Redbush        |
| Yorkshire Decaf 80s                | Decaf          |
| PG Tips Decaf 70s                  | Decaf          |
| Shelf 3                            | Sub Category   |
| PG Tips 40s                        | Normal         |
| PG Tips 40s                        | Normal         |
| PG Tips 80s                        | Normal         |
| PG Tips 80s                        | Normal         |
| PG Tips 240s                       | Normal         |
| PG Tips 240s                       | Normal         |
| PG Tips 240s                       | Normal         |
| Shelf 4                            | Sub Category   |
| Tetley 40s                         | Normal         |
| Tetley 40s                         | Normal         |
| Tetley 40s                         | Normal         |
| Tetley 80s                         | Normal         |
| Tetley 80s                         | Normal         |
| Tetley 160s                        | Normal         |
| Twinings Everyday 100s             | Normal         |